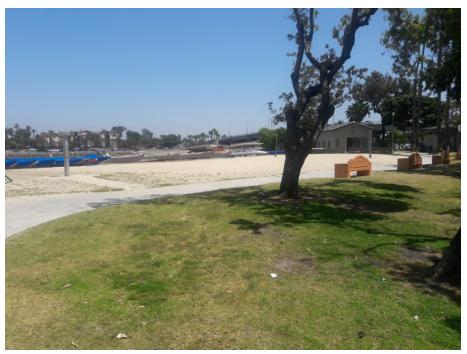

We practice near this sandy area. You can see the boats in this pic

From the beach view above, you can see the PAID parking lot on the right.

We will be set up in the grass area (behind the sandy area, near the street)