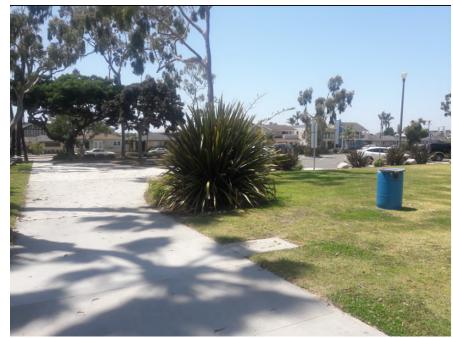

## Mother's Beach – Marine Park 5839 E Appian Way Long Beach, CA 90802

## **Kaiser Permanente DragonFit**

Practice from 7:30 am – 9:30 am PST, Saturdays



Note the PRACTICE AREA in orange, near the sand. Photos are included on the next page.

There is PAID PARKING (starts the clock at 8 am) near the practice area. OR you can park in the Boy Scout lot which is a FREE, but 2 block away.



We practice near this sandy area. You can see the boats in this pic



From the beach view above, you can see the PAID parking lot on the right.



We will be set up in the grass area (behind the sandy area, near the street)



This is the same view but a little more to the right. We practice on the left