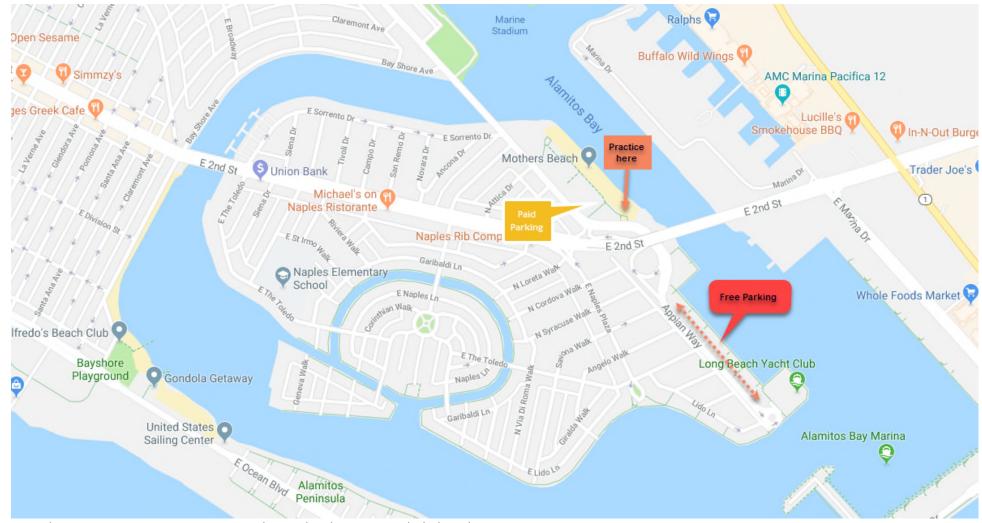

## Mother's Beach – Marine Park 5839 E Appian Way Long Beach, CA 90802

## **Kaiser Permanente DragonFit**

Practice from 7:30 am – 9:30 am PST, Saturdays

Note the PRACTICE AREA in orange, near the sand. Photos are included on the next page.

There is PAID PARKING (starts the clock at 8 am) near the practice area. OR you can park in the Boy Scout lot which is a FREE, but 2 block away.

We practice near this sandy area. You can see the boats in this pic

From the beach view above, you can see the PAID parking lot on the right.

We will be set up in the grass area (behind the sandy area, near the street)